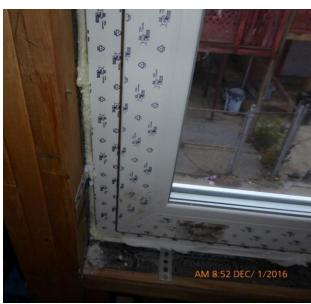

is a rigorous standard for energy efficiency that incorporates the following principles:

- Continuous insulation
- Airtight construction
- High performance windows/doors
- Balanced ventilation with heat/moisture recovery
- Minimized mechanical systems

# Passive House Construction Challenges





### 1. Integrity of air control layer







### Innova

### 2a. Continuity of air control layer at slab/wall seam









### 2b. Continuity of air control layer at roof/wall seam









# 3. Continuity of thermal control layer (insulation) at wall transition







### 4. Exterior rigid insulation





#### 5. Concealed exhaust inlet







### 6. Unit heat pump access









### 7. Stair tower and trash room doors







### Innova

### 8. Window sealant system – expanding foam tape









## Sitework

Unforeseen site work expenses – karst formations





THANK YOU