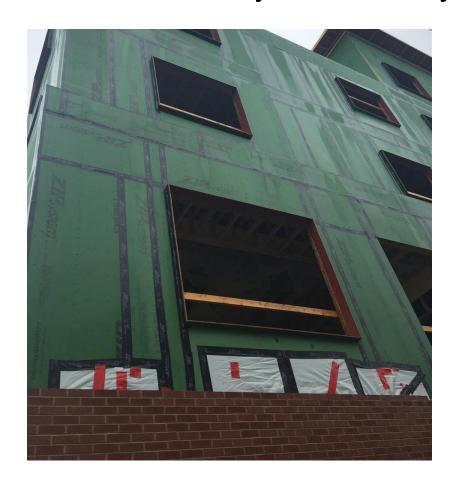

### 2a. Continuity of air control layer at slab/wall seam

### 2b. Continuity of air control layer at roof/wall seam