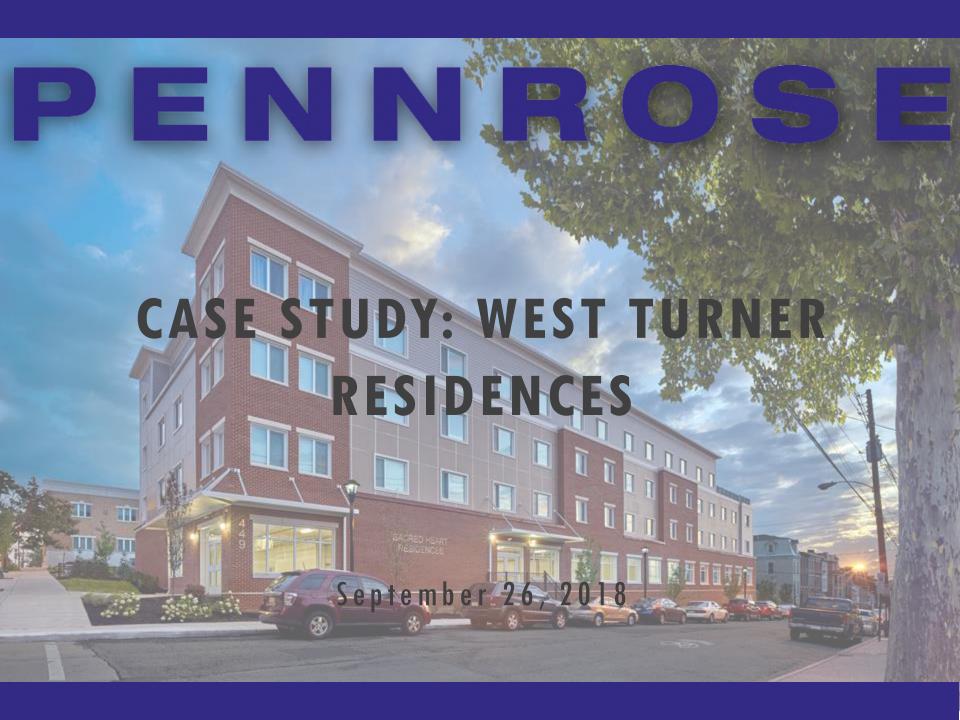

## Overview

- Senior affordable
- 61 units
- Allentown, PA
- Developed in partnership with Sacred Heart Hospital (now St. Luke's Hospital)
- Original name: Sacred Heart Residences
- New name: West Turner Residences

# **Special Features**

- On-site healthcare services
- Amenities including:
  - Large community room
  - Roof deck
  - Fitness center
  - Library
  - Laundry rooms on each residential floor
  - Parking